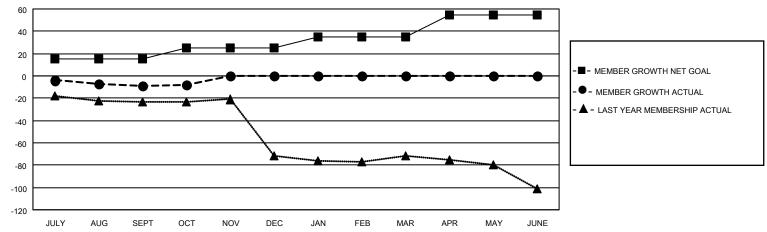

#### GOALS AND ACTUAL MEMBERS CUMULATIVE

| ·                |    |                                |                                 |              |     |
|------------------|----|--------------------------------|---------------------------------|--------------|-----|
| DROPPED CLUBS: 0 |    | 11 CLUBS OF 56 ADDED 1 OR MORE | GENDER DISTRIBUTION             |              |     |
|                  |    | NEW MEMBERS                    | MALE                            | 749 (67.78%) |     |
|                  |    |                                | FEMALE                          | 356 (32.22%) |     |
| DROPPED MEMBERS  |    |                                |                                 |              |     |
| DECEASED         | 13 | CLICK HERE FOR CUMULATIVE      | TOTAL FAMILY UNIT MEMBERS       |              | 323 |
| CLUB CANCELLED   | 0  | MEMBERSHIP DATA                |                                 |              | 101 |
| OTHER            | 15 |                                | FAMILY MEMBERS PAYING HALF DUES |              | 164 |
| TOTAL            | 28 |                                | 0000                            |              |     |

## District 29 C

| Clubs         |               |             |               | Members               |                         |                         |                                                    |  |
|---------------|---------------|-------------|---------------|-----------------------|-------------------------|-------------------------|----------------------------------------------------|--|
|               | RESULTS FOR   | R 2020-2021 |               | RESULTS FOR 2020-2021 |                         |                         |                                                    |  |
| QUARTER       | NEW CLUB GOAL | NEW CLUBS   | DROPPED CLUBS | QUARTER MEM           | IBER GROWTH NET<br>GOAL | MEMBER GROWTH<br>ACTUAL | DROPPED<br>MEMBERS ACTUAL<br>(including transfers) |  |
| JULY/AUG/SEPT | 0             | 0           | 0             | JULY/AUG/SEPT         | 15                      | 22                      | 24                                                 |  |
| OCT/NOV/DEC   | 1             | 0           | 0             | OCT/NOV/DEC           | 10                      | 5                       | 4                                                  |  |
| JAN/FEB/MAR   | 1             | 0           | 0             | JAN/FEB/MAR           | 10                      | 0                       | 0                                                  |  |
| APR/MAY/JUNE  | 0             | 0           | 0             | APR/MAY/JUNE          | 20                      | 0                       | 0                                                  |  |