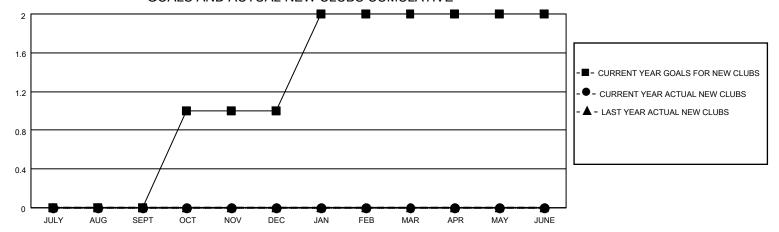

#### GOALS AND ACTUAL NEW CLUBS CUMULATIVE

## District 29 C

| Clubs         |               |             |               | Members               |                         |                         |                                                    |  |
|---------------|---------------|-------------|---------------|-----------------------|-------------------------|-------------------------|----------------------------------------------------|--|
|               | RESULTS FOR   | R 2020-2021 |               | RESULTS FOR 2020-2021 |                         |                         |                                                    |  |
| QUARTER       | NEW CLUB GOAL | NEW CLUBS   | DROPPED CLUBS | QUARTER MEM           | IBER GROWTH NET<br>GOAL | MEMBER GROWTH<br>ACTUAL | DROPPED<br>MEMBERS ACTUAL<br>(including transfers) |  |
| JULY/AUG/SEPT | 0             | 0           | 0             | JULY/AUG/SEPT         | 15                      | 22                      | 24                                                 |  |
| OCT/NOV/DEC   | 1             | 0           | 0             | OCT/NOV/DEC           | 10                      | 5                       | 4                                                  |  |
| JAN/FEB/MAR   | 1             | 0           | 0             | JAN/FEB/MAR           | 10                      | 0                       | 0                                                  |  |
| APR/MAY/JUNE  | 0             | 0           | 0             | APR/MAY/JUNE          | 20                      | 0                       | 0                                                  |  |